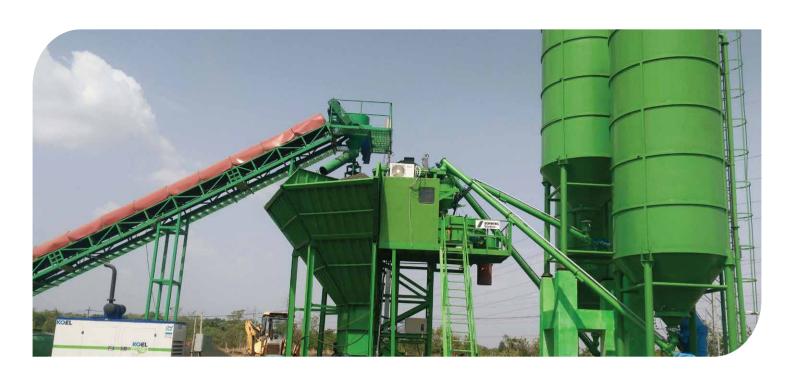

sturdy structures in cement. SLM produces concrete on site itself. We provide well-maintained Self Loading Mixers of AJAX FIORI on rent.

What are the benefits of using Self Loading Concrete Mixers (SLM) on rent?

• Self Loading Concrete Mixer let you mix all your components at the site of your construction which guarantees no bastardized mixture.

- Skilled operators are provided with the machine which ensures maximum progress and least wastage of materials.
- SLM can easily move to several sites of construction in a very short time.
- No maintenance cost and no depreciation cost incurred.
   We provide SLMs on rent for almost everything like-
- Metro Rail
- Canal LiningCommercial Buildings
- Residential Apartment
- Industrial Foundation
- Windmill Foundation
- CC Road
- Bridges, etc.





## Concrete Plant & Pump



### **OUR CLIENTS**

We have served thousands of clients all over India. Our continuous success is a testimony of their love and commitment to our company.



























H-14/34, Rishi Nagar Ujjain (Madhya Pradesh) business@sdinfra.in 94240-70000 89824-70000