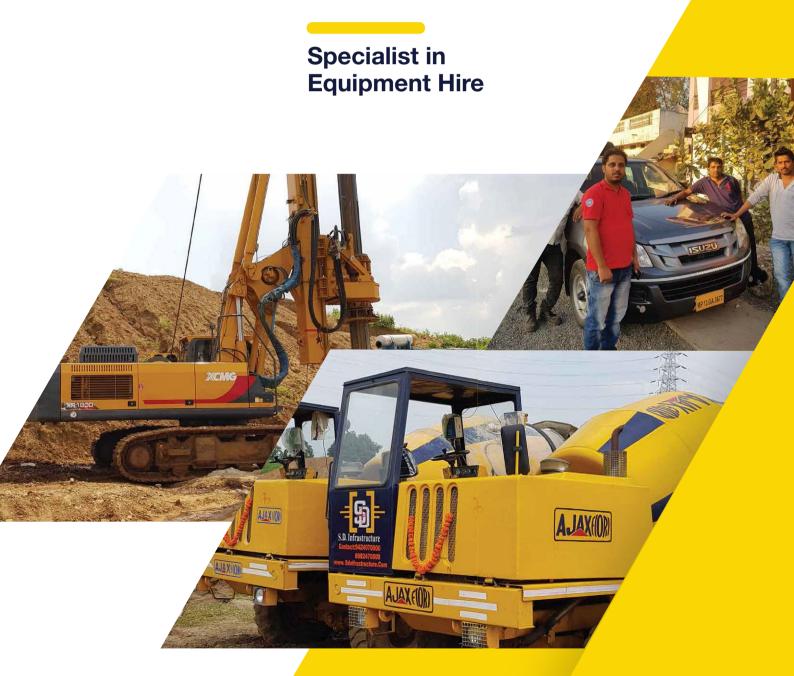

## Equipment Rental Solutions

## DTH Piling Machine

Excavator mounted DTH piling machine is a versatile hydraulic drill rig, mounted on a Kobelco SK210HD Excavator with onboard compressor, suitable for blast hole drilling in mines, can be easily accessible to drill on bench as well as below the ground level, construction works, canal works and solar projects. Whether it be contract drilling, rentals, service, or support, you can always rely on our company to provide training and technical expertise. SD Infrastructure is a fully professional service provider of piling equipments and machines.

## Ajax Fiori Argo

Self Loading Concrete Mixers(SLM)- Ajax Fiori ARGO 2000 and ARGO 4000

The self-loading concrete mixer is a very effective tool when it comes to building sturdy structures in cement. SLM produces concrete on site itself. We provide well-maintained Self Loading Mixers of AJAX FIORI on rent.