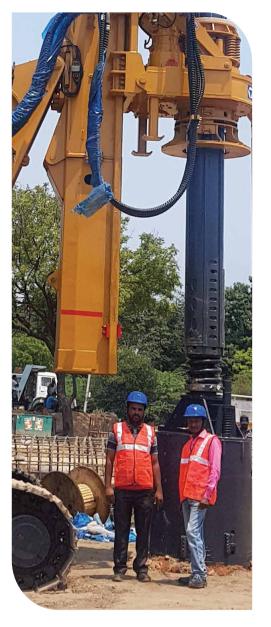

## DTH Piling Machine

Excavator mounted DTH piling machine is a versatile hydraulic drill rig, mounted on a Kobelco SK210HD Excavator with onboard compressor, suitable for blast hole drilling in mines, can be easily accessible to drill on bench as well as below the ground level, construction works, canal works and solar projects. Whether it be contract drilling, rentals, service, or support, you can always rely on our company to provide training and technical expertise. SD Infrastructure is a fully professional service provider of piling equipments and machines.

With our teams combined knowledge within the piling industry; we can provide a quick, efficient service personally tailored to your project requirements. Our extensive fleet of mini piling rigs and machines, along with a broad range of plant, tools and related equipment make us a true one stop shop. Whether you're a piling contractor, civil engineer, or simply trying to manage a small residential extension, It is our aim to take the hassle out of supplying your site equipment, giving you more time.