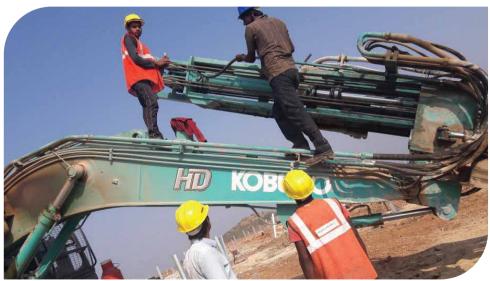

## DTH Piling Machine

Excavator mounted DTH piling machine is a versatile hydraulic drill rig, mounted on a Kobelco SK210HD Excavator with onboard compressor, suitable for blast hole drilling in mines, can be easily accessible to drill on bench as well as below the ground level, construction works, canal works and solar projects. Whether it be contract drilling, rentals, service, or support, you can always rely on our company to provide training and technical expertise. SD Infrastructure is a fully professional service provider of piling equipments and machines.

With our teams combined knowledge within the piling industry; we can provide a quick, efficient service personally tailored to your project requirements. Our extensive fleet of mini piling rigs and machines, along with a broad range of plant, tools and related equipment make us a true one stop shop. Whether you're a piling contractor, civil engineer, or simply trying to manage a small residential extension, It is our aim to take the hassle out of supplying your site equipment, giving you more time.