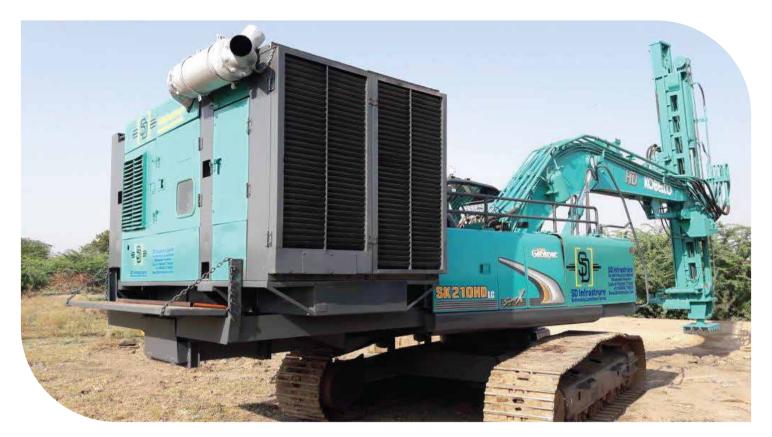

## DTH Piling Machine

Excavator mounted DTH piling machine is a versatile hydraulic drill rig, mounted on a Kobelco SK210HD Excavator with onboard compressor, suitable for blast hole drilling in mines, can be easily accessible to drill on bench as well as below the ground level, construction works, canal works and solar projects. Whether it be contract drilling, rentals, service, or support, you can always rely on our company to provide training and technical expertise. SD Infrastructure is a fully professional service provider of piling equipments and machines.

With our teams combined knowledge within the piling industry; we can provide a quick, efficient service personally tailored to your project requirements. Our extensive fleet of mini piling rigs and machines, along with a broad range of plant, tools and related equipment make us a true one stop shop. Whether you're a piling contractor, civil engineer, or simply trying to manage a small residential extension, It is our aim to take the hassle out of supplying your site equipment, giving you more time.