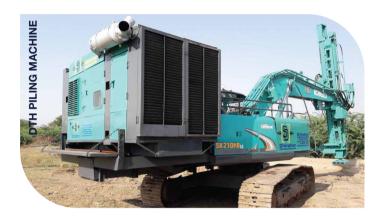

## DTH Piling Machine

Excavator mounted DTH piling machine is a versatile hydraulic drill rig, mounted on a Kobelco SK210HD Excavator with onboard compressor, suitable for blast hole drilling in mines, can be easily accessible to drill on bench as well as below the ground level, construction works, canal works and solar projects. Whether it be contract drilling, rentals, service, or support, you can always rely on our company to provide training and technical expertise. SD Infrastructure is a fully professional service provider of piling equipments and machines.

With our teams combined knowledge within the piling industry; we can provide a quick, efficient service personally tailored to your project requirements. Our extensive fleet of mini piling rigs and machines, along with a broad range of plant, tools and related equipment make us a true one stop shop. Whether you're a piling contractor, civil engineer, or simply trying to manage a small residential extension, It is our aim to take the hassle out of supplying your site equipment, giving you more time.