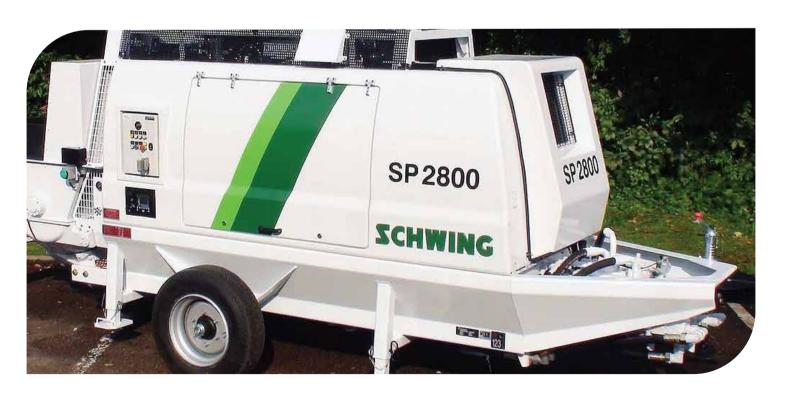

SLM produces concrete on site itself. We provide well-maintained Self Loading Mixers of AJAX FIORI on rent.

What are the benefits of using Self Loading Concrete Mixers (SLM) on rent?

• Self Loading Concrete Mixer let you mix all your components at the site of your construction which guarantees no bastardized mixture.

- Skilled operators are provided with the machine which ensures maximum progress and least wastage of materials.
- SLM can easily move to several sites of construction in a very short time.
- No maintenance cost and no depreciation cost incurred.
   We provide SLMs on rent for almost everything like-
- Metro Rail
- Canal LiningCommercial Buildings
- Residential Apartment
- Industrial Foundation
- Windmill Foundation
- CC Road
- Bridges, etc.





## Concrete Plant & Pump



### **OUR CLIENTS**

We have served thousands of clients all over India. Our continuous success is a testimony of their love and commitment to our company.



























H-14/34, Rishi Nagar Ujjain (Madhya Pradesh) business@sdinfra.in 94240-70000 89824-70000