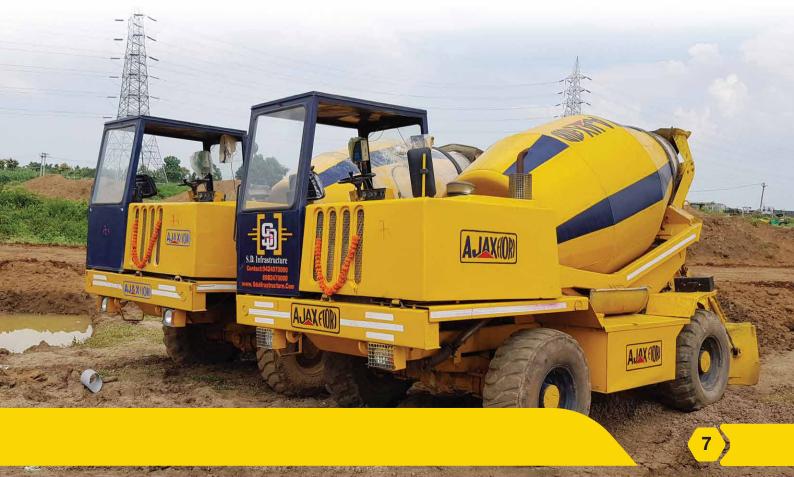

## Ajax Fiori Argo

Self Loading Concrete Mixers(SLM)- Ajax Fiori ARGO 2000 and ARGO 4000

The self-loading concrete mixer is a very effective tool when it comes to building sturdy structures in cement. SLM produces concrete on site itself. We provide well-maintained Self Loading Mixers of AJAX FIORI on rent.

What are the benefits of using Self Loading Concrete Mixers (SLM) on rent?

• Self Loading Concrete Mixer let you mix all your components at the site of your construction which guarantees no bastardized mixture.

- Skilled operators are provided with the machine which ensures maximum progress and least wastage of materials.
- SLM can easily move to several sites of construction in a very short time.
- No maintenance cost and no depreciation cost incurred.
   We provide SLMs on rent for almost everything like-
- Metro Rail
- Canal LiningCommercial Buildings
- Residential Apartment
- Industrial Foundation
- Windmill Foundation
- CC Road
- Bridges, etc.