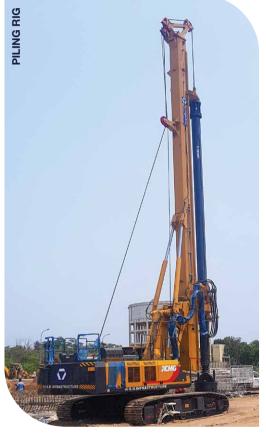

## DTH Piling Machine

Excavator mounted DTH piling machine is a versatile hydraulic drill rig, mounted on a Kobelco SK210HD Excavator with onboard compressor, suitable for blast hole drilling in mines, can be easily accessible to drill on bench as well as below the ground level, construction works, canal works and solar projects. Whether it be contract drilling, rentals, service, or support, you can always rely on our company to provide training and technical expertise. SD Infrastructure is a fully professional service provider of piling equipments and machines.

With our teams combined knowledge within the piling industry; we can provide a quick, efficient service personally tailored to your project requirements. Our extensive fleet of mini piling rigs and machines, along with a broad range of plant, tools and related equipment make us a true one stop shop. Whether you're a piling contractor, civil engineer, or simply trying to manage a small residential extension, It is our aim to take the hassle out of supplying your site equipment, giving you more time.