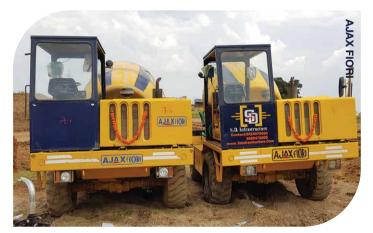

## Ajax Fiori Argo

Self Loading Concrete Mixers(SLM)- Ajax Fiori ARGO 2000 and ARGO 4000

The self-loading concrete mixer is a very effective tool when it comes to building sturdy structures in cement. SLM produces concrete on site itself. We provide well-maintained Self Loading Mixers of AJAX FIORI on rent.

What are the benefits of using Self Loading Concrete Mixers (SLM) on rent?

• Self Loading Concrete Mixer let you mix all your components at the site of your construction which guarantees no bastardized mixture.

- Skilled operators are provided with the machine which ensures maximum progress and least wastage of materials.
- SLM can easily move to several sites of construction in a very short time.
- No maintenance cost and no depreciation cost incurred.
   We provide SLMs on rent for almost everything like-
- Metro Rail
- Canal LiningCommercial Buildings
- Residential Apartment
- Industrial Foundation
- Windmill Foundation
- CC Road
- Bridges, etc.