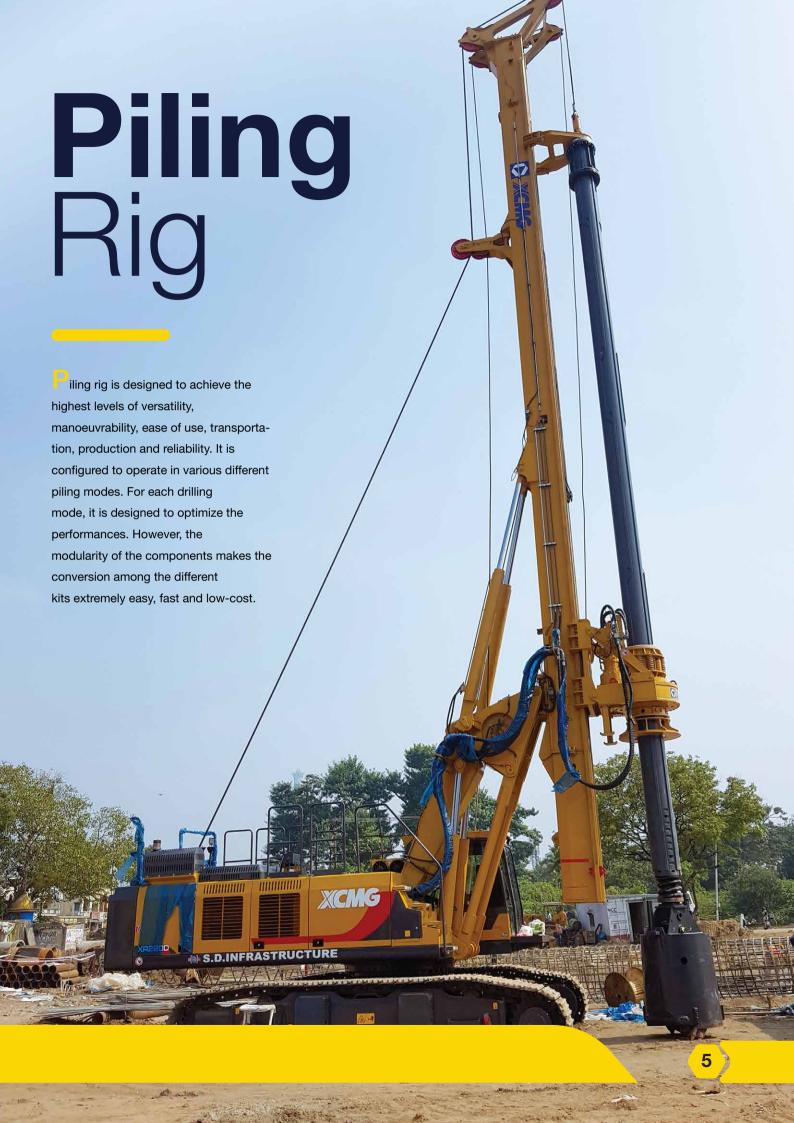

## DTH Piling Machine

Excavator mounted DTH piling machine is a versatile hydraulic drill rig, mounted on a Kobelco SK210HD Excavator with onboard compressor, suitable for blast hole drilling in mines, can be easily accessible to drill on bench as well as below the ground level, construction works, canal works and solar projects. Whether it be contract drilling, rentals, service, or support, you can always rely on our company to provide training and technical expertise. SD Infrastructure is a fully professional service provider of piling equipments and machines.

With our teams combined knowledge within the piling industry; we can provide a quick, efficient service personally tailored to your project requirements. Our extensive fleet of mini piling rigs and machines, along with a broad range of plant, tools and related equipment make us a true one stop shop. Whether you're a piling contractor, civil engineer, or simply trying to manage a small residential extension, It is our aim to take the hassle out of supplying your site equipment, giving you more time.